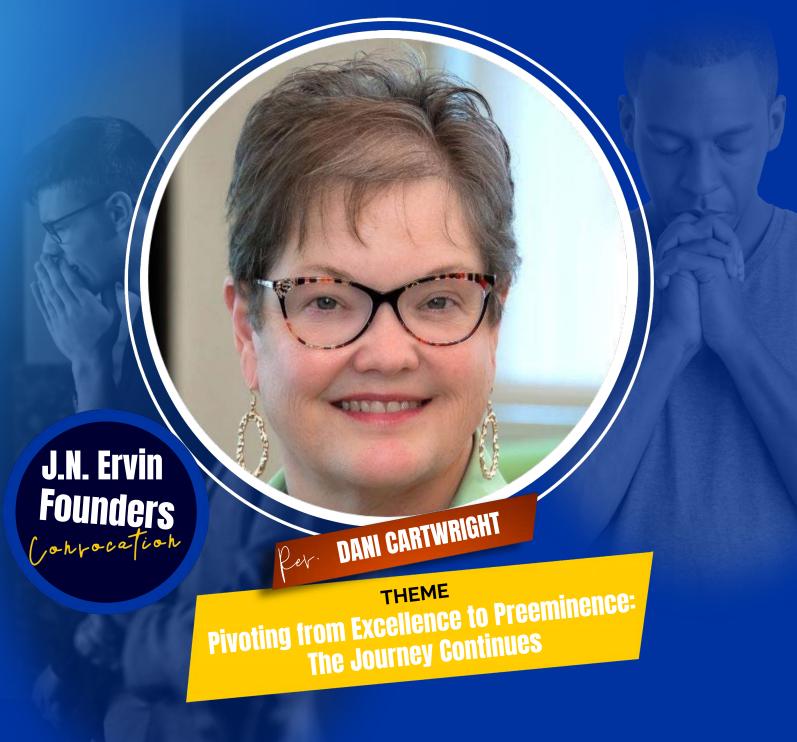

#### J.N. Ervin Founders Convocation

Smith-Howard Chapel

11:00 AM

Speaker: Rev. Dani Cartwright, Board of Trustee Member, Jarvis Christian University